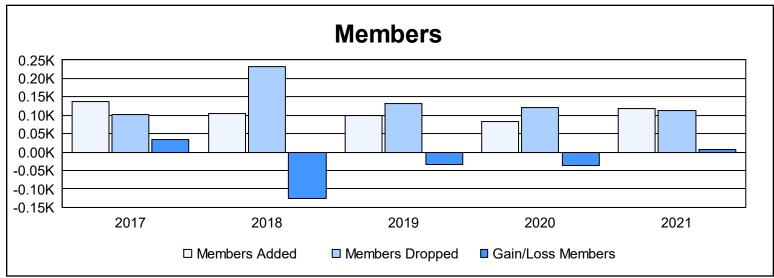

District 11 A1 As of June 2021 Cumulative

| Year      | New<br>Clubs | Dropped<br>Clubs | Gain/<br>Loss<br>Clubs | New<br>Members | Charter<br>Members | Reinstate<br>Members | Transfer<br>Members | Total<br>Member<br>Added | Total<br>Members<br>Dropped | Gain/<br>Loss<br>Members |
|-----------|--------------|------------------|------------------------|----------------|--------------------|----------------------|---------------------|--------------------------|-----------------------------|--------------------------|
| 2016-2017 | 2            | 0                | 2                      | 86             | 40                 | 8                    | 3                   | 137                      | 103                         | 34                       |
| 2017-2018 | 0            | 2                | -2                     | 66             | 5                  | 16                   | 19                  | 106                      | 232                         | -126                     |
| 2018-2019 | 0            | 1                | -1                     | 80             | 4                  | 12                   | 3                   | 99                       | 133                         | -34                      |
| 2019-2020 | 0            | 0                | 0                      | 53             | 2                  | 26                   | 3                   | 84                       | 120                         | -36                      |
| 2020-2021 | 1            | 0                | 1                      | 86             | 24                 | 4                    | 5                   | 119                      | 113                         | 6                        |
| Average   | 1            | 1                | 0                      | 74             | 15                 | 13                   | 7                   | 109                      | 140                         | -31                      |