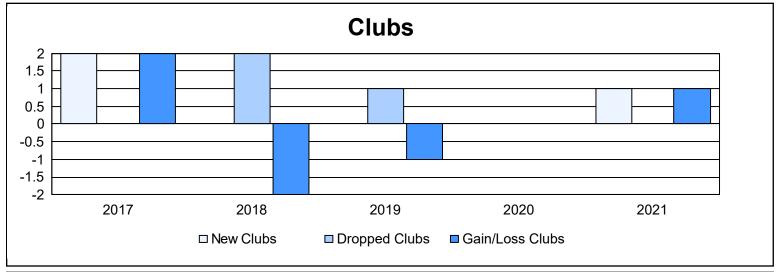

District 11 A1 As of June 2021 Cumulative

| Year      | New<br>Clubs | Dropped<br>Clubs | Gain/<br>Loss<br>Clubs | New<br>Members | Charter<br>Members | Reinstate<br>Members | Transfer<br>Members | Total<br>Member<br>Added | Total<br>Members<br>Dropped | Gain/<br>Loss<br>Members |
|-----------|--------------|------------------|------------------------|----------------|--------------------|----------------------|---------------------|--------------------------|-----------------------------|--------------------------|
| 2016-2017 | 2            | 0                | 2                      | 86             | 40                 | 8                    | 3                   | 137                      | 103                         | 34                       |
| 2017-2018 | 0            | 2                | -2                     | 66             | 5                  | 16                   | 19                  | 106                      | 232                         | -126                     |
| 2018-2019 | 0            | 1                | -1                     | 80             | 4                  | 12                   | 3                   | 99                       | 133                         | -34                      |
| 2019-2020 | 0            | 0                | 0                      | 53             | 2                  | 26                   | 3                   | 84                       | 120                         | -36                      |
| 2020-2021 | 1            | 0                | 1                      | 86             | 24                 | 4                    | 5                   | 119                      | 113                         | 6                        |
| Average   | 1            | 1                | 0                      | 74             | 15                 | 13                   | 7                   | 109                      | 140                         | -31                      |